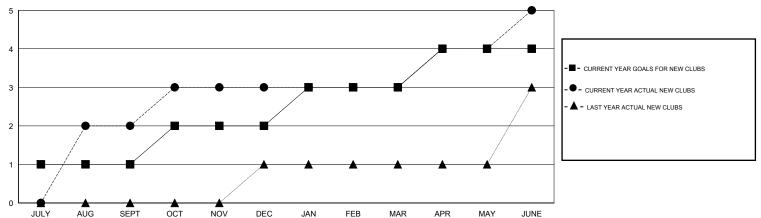

## MONTHLY MEMBERSHIP PROGRESS REPORT

District 308 B1

Results as of: 6/30/2017

GMT: OPEN LOCATION MALAYSIA GMT CA



## GOALS AND ACTUAL NEW CLUBS CUMULATIVE



## GOALS AND ACTUAL MEMBERS CUMULATIVE



© Copyright 2017, Lions Clubs International, All Rights Reserved.

|               | -■- NEW MEMBER GROWTH NET GOAL    |
|---------------|-----------------------------------|
|               | - ● - NEW MEMBER GROWTH ACTUAL    |
| $\frac{1}{1}$ | - ▲ - LAST YEAR MEMBERSHIP ACTUAL |
| 4             |                                   |
|               |                                   |
|               |                                   |
| 1             |                                   |
|               |                                   |

| DROPPED CLUBS: 3 |     |
|------------------|-----|
| DROPPED MEMBERS  |     |
| DECEASED         | 10  |
| CLUB CANCELLED   | 26  |
| OTHER            | 489 |
| TOTAL            | 525 |

| 101 CLUBS