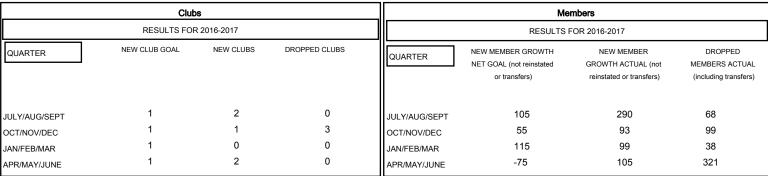

## MONTHLY MEMBERSHIP PROGRESS REPORT

District 308 B1

Results as of: 6/30/2017

GMT: OPEN LOCATION MALAYSIA GMT CA



## GOALS AND ACTUAL NEW CLUBS CUMULATIVE



## GOALS AND ACTUAL MEMBERS CUMULATIVE



© Copyright 2017, Lions Clubs International, All Rights Reserved.

|               | -■- NEW MEMBER GROWTH NET GOAL    |
|---------------|-----------------------------------|
|               | - ● - NEW MEMBER GROWTH ACTUAL    |
| $\frac{1}{1}$ | - ▲ - LAST YEAR MEMBERSHIP ACTUAL |
| 4             |                                   |
|               |                                   |
|               |                                   |
| 1             |                                   |
|               |                                   |

| DROPPED CLUBS: 3 |     |
|------------------|-----|
| DROPPED MEMBERS  |     |
| DECEASED         | 10  |
| CLUB CANCELLED   | 26  |
| OTHER            | 48