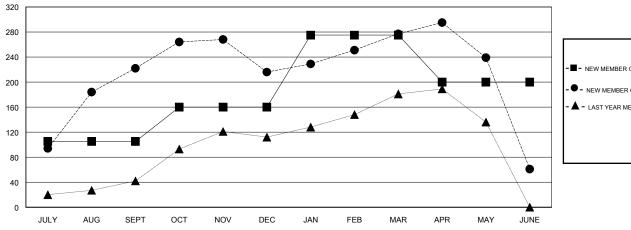

## GOALS AND ACTUAL MEMBERS CUMULATIVE

© Copyright 2017, Lions Clubs International, All Rights Reserved.

|               | -■- NEW MEMBER GROWTH NET GOAL    |
|---------------|-----------------------------------|
|               | - ● - NEW MEMBER GROWTH ACTUAL    |
| $\frac{1}{1}$ | - ▲ - LAST YEAR MEMBERSHIP ACTUAL |
| 4             |                                   |
|               |                                   |
|               |                                   |
| 1             |                                   |
|               |                                   |